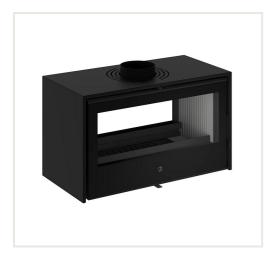

## **Description**

Seguin Stufa 1000 steel stove with two openable front doors. It can be installed on the extra ordered firewood stand.

You can heat with firewood up to 60 cm long.

The sides of the fireplace are lined with light fireclay bricks, which protect it from direct fire.

The stove is equipped with a double combustion system, when additional air is supplied to the upper part of the combustion chamber for combustion. The oxygen entering the combustion chamber ignites unburned gas - this system significantly increases the heat capacity of the fireplace core, reduces the release of unwanted carbon compounds into nature.

The nominal power is 12 kW.

The chimney exits upwards.

In addition, it is possible to order dark coloured fireclay bricks.