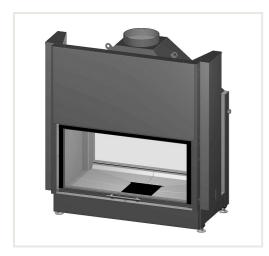

## Steel fireplace insert Spartherm Varia B-FDh Standart 4S

**Product code:** Z2SPA-1058038 **Category:** Fireplaces > Steel fireplaces

**PRICE: €7,200.00** 

## About the product

Manufacturer: Spartherm Height, mm: 1305 Width, mm: 1090 Depth, mm: 667 Efficiency class: A+ Efficiency: 78,00 Made of: plieno Fuel type: malkos

Chimney diameter, mm: 250 Shape of glass: dvipusis

## Main characteristics:

- glass height: 523 mm;
- door function: elevating;
- Pre-heated combustion air keeps windows clean;
- all four glass edges are tinted;
- actuating lever for control of the combustion air. Cleverly designed and discreetly located for ease of use;
- body made of 3-4 mm thickness corrosion resistance steel;
- combustion chamber lining made from heat-resistant fire clay.
- 5 year warranty for the fireplace casing.