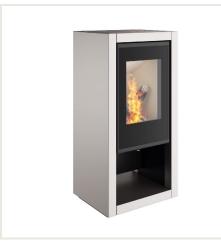

## Steel stove Spartherm Ambiente a7, straight glass, pearl color

Product code: Z4SPA-1021110 Category: Wood burning stoves > Steel stoves

## About the product

Manufacturer: Spartherm Height, mm: 1190 Width, mm: 583 Depth, mm: 468 Efficiency class: A+ Efficiency: 80,00 Made of: plieno Color: perlo Decoration: plieno Fuel type: malkos Chimney diameter, mm: 150 Shape of glass: tiesus Warranty, year: 60 Purpose: Šildymui Air supply connection, mm: 50

## Description

Specificities:

• conservative and mysterious, smooth and clear-shaped stoves are perfect for those who value simplicity and quality;

- the glass does not get soot;
- the combustion chamber is protected by heat-resistant bricks;
- openable door, hinges on the left;
- suitable firewood with the length of up to 25 cm ;
- adjustable power: 4,5-7,7kW, nominal power is 5,9kW;
- The chimney can be connected from the top of the stove or from the back of the stove;.