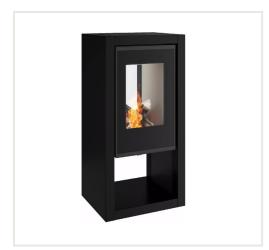

## Steel stove Spartherm Ambiente A8, black color

Product code: Z4SPA-1021115

Category: Wood burning stoves > Steel stoves

**PRICE: €4,424.00** 

## About the product

Manufacturer: Spartherm Height, mm: 1190 Width, mm: 583 Depth, mm: 468 Efficiency class: A Efficiency: 80,00 Made of: plieno Color: juoda

**Decoration:** be apdailos **Fuel type:** malkos

## Specificities:

- conservative and mysterious, smooth and clear-shaped stoves are perfect for those who value simplicity and quality;
- the glass does not get soot;
- the chimney exits upwards;
- openable door;
- the combustion chamber is protected by heat-resistant bricks;
- · with room for firewood;
- with connection for air supply from outside, so the air always stays fresh. These stoves are suitable for installation in a home with a recuperation system;
- door height 706 mm;
- nominal power is 5,9kW, regulated power 4,5 7,7kW.