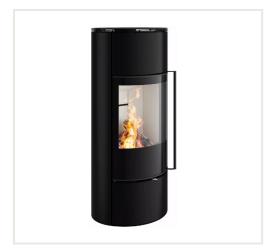

## Steel stove Spartherm Senso L front with black glass finish, black sides

Product code: Z4SPA-1041814

**Category:** Wood burning stoves > Steel stoves

PRICE: €5,154.40

## About the product

Manufacturer: Spartherm Height, mm: 1310 Width, mm: 568 Depth, mm: 480 Efficiency class: A Efficiency: 80,00 Made of: plieno Color: juoda Decoration: plieno Fuel type: malkos

Chimney diameter, mm: 150 Shape of glass: lenktas Max. power (kW) to: 9.1 Warranty, year: 60 Purpose: Šildymui

## Specificities:

- conservative and mysterious, smooth and clear-shaped stoves are perfect for those who value simplicity and quality;
- with connection (diameter 100 mm) for air supply from outside, so the air always stays fresh;
- the glass does not get soot;
- the combustion chamber is protected by heat-resistant bricks;
- the sides of the body of the stove with heat-storing material, which accumulates heat when the stove is burning and distributes it to the environment when the heating material has already burned out;
- suitable firewood with the length of up to 20 cm;
- openable door, hinges on the left;
- adjustable power: 4,9-9,1kW, nominal power is 7,0kW.