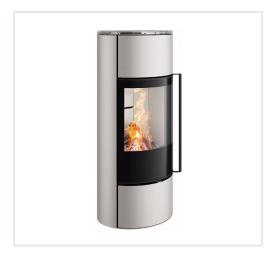

## Steel stove Spartherm Selection Senso L with black glass finish, pearl color

Product code: Z4SPA-1041816

Category: Wood burning stoves > Steel stoves

**PRICE: €5,280.80** 

## About the product

Manufacturer: Spartherm Height, mm: 1304 Width, mm: 568 Depth, mm: 480 Efficiency class: A Efficiency: 79,00 Made of: plieno Color: perlo Decoration: plieno Fuel type: malkos

Chimney diameter, mm: 150 Shape of glass: lenktas Max. power (kW) to: 9.1