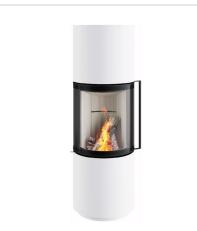

## Steel stove Spartherm PASSO S RLU, white color

Product code: Z4SPA-1042096 Category: Wood burning stoves > Steel stoves

#### Specificities:

 conservative and mysterious, smooth and clear-shaped stoves are perfect for those who value simplicity and quality;

- with connection for air supply from outside, so the air always stays fresh.
- the glass does not get soot;
- the combustion chamber is protected by heat-resistant bricks;
- openable door, hinges on the left;
  adjustable power: 4,5-7,9kW, nominal power is 6,0kW;
- door height 540 mm, width 481 mm.