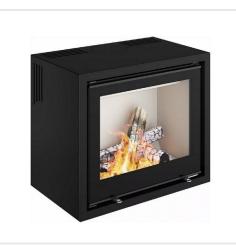

### About the product

Manufacturer: Spartherm Height, mm: 612 Width, mm: 716 Depth, mm: 450 Efficiency class: A+ Efficiency: 83,00 Made of: plieno Color: juoda Fuel type: malkos Chimney diameter, mm: 150 Max. power (kW) to: 9 Warranty, year: 60 Purpose: Šildymui Air supply connection, mm: 50

#### Specificities:

· conservative and mysterious, smooth and clear-shaped stoves are perfect for those who value simplicity and quality;

• the glass does not get soot;

- openable door;
- •the chimney is connected at the top;
- door height: 503 mm, width 614 mm;
  the combustion chamber is protected by heat-resistant bricks;
- nominal power is: 6.9kW.