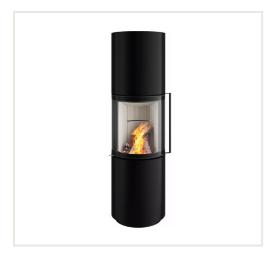

## Steel stove Spartherm PASSO L, with curved glass, black

Product code: Z4SPA-1054852

**Category:** Wood burning stoves > Steel stoves

**PRICE: €5,312.00** 

## About the product

Manufacturer: Spartherm Height, mm: 1636 Width, mm: 481 Depth, mm: 481 Efficiency class: A Efficiency: 80,00 Made of: plieno Color: juoda Decoration: plieno Fuel type: malkos

Chimney diameter, mm: 150 Shape of glass: lenktas Warranty, year: 60 Purpose: Šildymui

## Specificities:

- conservative and mysterious, smooth and clear-shaped stoves are perfect for those who value simplicity and quality;
- the body is painted black;
- the glass does not get soot;
- $\bullet$  the combustion chamber is protected by heat-resistant bricks;
- openable door, hinges on the left;
- $\bullet$  suitable firewood with the length of up to 20 cm;
- $\bullet \ \ \text{adjustable power: 4,5-7,9kW, nominal power is 6,1kW;}\\$
- The chimney can be connected from the top of the stove or from the back of the stove.