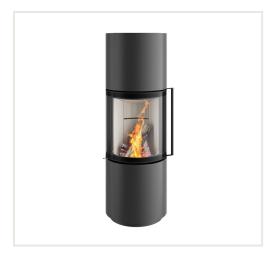

## Steel stove Spartherm PASSO S RLU, titanium colour

Product code: Z4SPA-1054894

**Category:** Wood burning stoves > Steel stoves

**PRICE: €5,184.00** 

## About the product

Manufacturer: Spartherm Height, mm: 1436 Width, mm: 481 Depth, mm: 481 Efficiency class: A Efficiency: 80,00 Made of: plieno Color: pilka Decoration: plieno Fuel type: malkos

Chimney diameter, mm: 150 Shape of glass: lenktas Warranty, year: 60 Purpose: Šildymui

## Specificities:

- conservative and mysterious, smooth and clear-shaped stoves are perfect for those who value simplicity and quality;
- with connection for air supply from outside, so the air always stays fresh.
- the glass does not get soot;
- the combustion chamber is protected by heat-resistant bricks;
- openable door, hinges on the left;
- adjustable power: 4,5-7,9kW, nominal power is 6,1kW;
- door height 540 mm, width 481 mm.