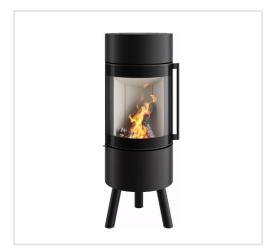

## Steel stove Spartherm Passo XS tripod, with curved glass, black color

Product code: Z4SPA-1067677

Category: Wood burning stoves > Steel stoves

**PRICE: €5,080.00** 

## About the product

Manufacturer: Spartherm Height, mm: 1236 Width, mm: 452 Depth, mm: 474 Efficiency class: A Efficiency: 80,00 Made of: plieno Color: juoda Decoration: plieno Fuel type: malkos

Chimney diameter, mm: 150 Shape of glass: lenktas Warranty, year: 60 Purpose: Šildymui

## Specificities:

- conservative and mysterious, smooth and clear-shaped stoves are perfect for those who value simplicity and quality;
- the body is painted in black;
- the glass does not get soot;
- the combustion chamber is protected by heat-resistant bricks;
- openable door, hinges on the left;
- $\bullet$  suitable firewood with the length of up to 20 cm ;
- adjustable power: 4,5-7,7kW, nominal power is 5,9kW;
- the chimney exits upwards.