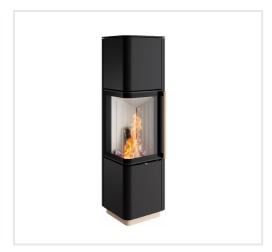

## Steel stove Spartherm CUBO L Style RLA, corner glass, black color

Product code: Z4SPA-1067693

**Category:** Wood burning stoves > Steel stoves

**PRICE: €4,920.00** 

## About the product

Manufacturer: Spartherm Height, mm: 1466 Width, mm: 406 Depth, mm: 406 Efficiency class: A+ Efficiency: 80,00 Made of: plieno Color: juoda Decoration: plieno Fuel type malkos

Chimney diameter, mm: 150 Shape of glass: kampinis Warranty, year: 60 Purpose: Šildymui

## **Description**

Spartherm steel stoves combine stylish and timeless design with innovative technology.

Specificities:

- conservative and mysterious, smooth and clear-shaped stoves are perfect for those who value simplicity and quality;
- with connection for air supply from outside, so the air always stays fresh.
- the glass does not get soot;
- openable door;
- $\bullet$  suitable firewood with the length of up to 20 cm ;
- $\bullet$  the combustion chamber is protected by heat-resistant bricks;
- volume of the heated room 65-165m³ (depending on the temperature you want to achieve);
- convenient fixing of the door when putting in firewood or cleaning the windows;
- adjustable power: 4,5-7,7kW; nominal power is 5,9kW.