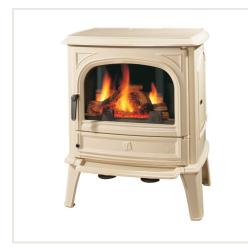

## Stove Seguin SAPHIR, white enamel

Product code: Z4SEG-PS/BLC Category: Wood burning stoves > Cast iron stoves

## About the product

Manufacturer: Seguin Height, mm: 750 Width, mm: 660 Depth, mm: 570 Efficiency class: A Efficiency: 75,00 Made of: ketaus Color: kreminės spalvos emalis Decoration: emaliuota Fuel type: malkos Chimney diameter, mm: 150 Shape of glass: tiesus Heating (cooling) area (m2) to: 80 Warranty, year: 120 Purpose: Šildymui

## Description

Stove with openable door and ash box.

Specificities:

- The stove is made of cast iron, has a double rear wall;
- suitable firewood with the length of up to 45 cm;
- heated surface up to 320 m<sup>3</sup>.