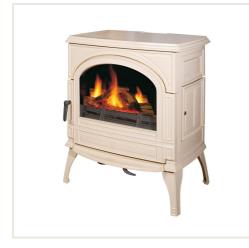

# Stove Seguin TOPAZE, ivory

Product code: Z4SEG-PT/BLC Category: Wood burning stoves > Cast iron stoves

## About the product

Manufacturer: Seguin Height, mm: 795 Width, mm: 760 Depth, mm: 577 Efficiency class: A Efficiency: 78,00 Made of: ketaus Color: kreminė Decoration: emaliuota Fuel type: malkos Chimney diameter, mm: 150 Shape of glass: tiesus Heating (cooling) area (m2) to: 90 Warranty, year: 120 Purpose: Šildymui

### Description

Stove with openable door and ash box.

#### Specificities:

- The stove is made of cast iron, has a double rear wall;
- suitable firewood with the length of up to 60 cm;
- heated surface up to 400 m<sup>3</sup>.
- adjustable power: 9-13kW, nominal power 11kW;
- The stove body has a 10-year warranty.