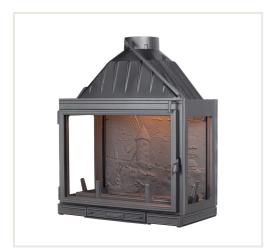

## Cast iron firebox Seguin Multivision 8000 (F0803)

Product code: Z1SEG-F0803

Category: Fireplaces > Cast-iron fireplaces

**PRICE: €3,184.00** 

## About the product

Manufacturer: Seguin Height, mm: 1010 Width, mm: 800 Depth, mm: 520 Efficiency: 72,90 Made of: ketaus Fuel type: malkos

Chimney diameter, mm: 200 Shape of glass: tiesus

Item type: atveriamomis durelėmis Heating (cooling) area (m2) to: 160

## **Description:**

- Cast-iron wood fireboxes made from noble materials from the best foundries, 7-10 mm thickness. Fireboxes are manufactured using pure cast iron only.
- the valve control system prevents the door opening when the valve is closed, this system avoids smoke spillage;
- the door is blocked when the damper is closed;
- Seguin fireboxes are equipped with an air wash system, reducing cleaning constraints.
- $\bullet$  The glass is resistant to high temperature up to 760°C.
- The doors' opening mechanism is assembled with saftey nuts, preventing the risks of locking or lossening. 10 year warranty for the fireplace casing.