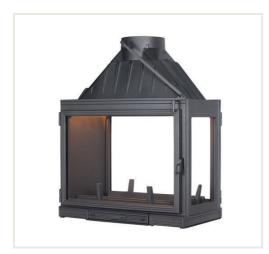

## Cast iron firebox Seguin Multivision 8000 (F0806)

Product code: Z1SEG-F0806

Category: Fireplaces > Cast-iron fireplaces

**PRICE: €3,224.00** 

## **About the product**

Manufacturer: Seguin Height, mm: 1010 Width, mm: 800 Depth, mm: 520 Efficiency class: A Efficiency: 72,90 Made of: ketaus Fuel type: malkos

Chimney diameter, mm: 200 Shape of glass: dvipusis