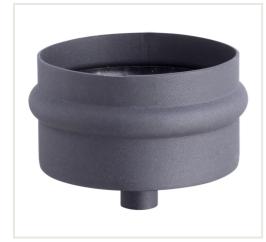

## **Condensate vessel MS080**

Product code: Z7DAR-MS080 Category: Flues and chimneys > Chimneys for fireplaces and stoves

# About the product

Manufacturer: Darco Height, mm: 65 Width, mm: 81.1 Depth, mm: 81.1 Made of: plieno Color: juoda Chimney diameter, mm: 80 Item type: kondensato nutekėjimo indas Warranty, year: 24

### Description

Chimney connection system is used for building chimney connections (connecting stove with chimney duct), it is made with mild steel sheet type DC01 (in thickness 1,2 mm). It is recommended as a smoke extraction duct from solid fuels burning devices, where the temperature can rise up to 600°C. Pipe elements are welded with laser technology, that guarantees highest connection quality, aesthetics and tightness.