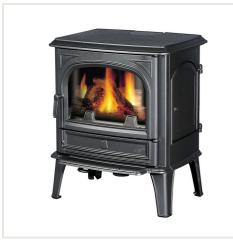

## Stove Seguin SAPHIR, grey

Product code: Z4SEG-PS/G Category: Wood burning stoves > Cast iron stoves

## About the product

Manufacturer: Seguin Height, mm: 750 Width, mm: 660 Depth, mm: 570 Efficiency class: A Efficiency: 75,00 Made of: ketaus Color: pilka Decoration: emaliuota Fuel type: malkos Chimney diameter, mm: 150 Shape of glass: tiesus Heating (cooling) area (m2) to: 80 Warranty, year: 120 Purpose: Šildymui

## Description

Stove with openable door and ash box.

Specificities:

- The stove is made of cast iron, has a double rear wall;
- suitable firewood with the length of up to 45 cm;
- heated surface up to 320 m<sup>3</sup>.