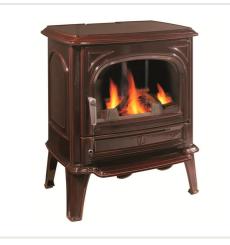

## Stove Seguin SAPHIR, brown

Product code: Z4SEG-PS/M Category: Wood burning stoves > Cast iron stoves

## About the product

Manufacturer: Seguin Height, mm: 750 Width, mm: 660 Depth, mm: 570 Efficiency class: A Efficiency: 75,00 Made of: ketaus Color: rudas emalis Decoration: emaliuota Fuel type: malkos Chimney diameter, mm: 150 Shape of glass: tiesus Heating (cooling) area (m2) to: 80 Warranty, year: 120 Purpose: Šildymui

## Description

Stove with openable door and ash box.

Specificities:

- The stove is made of cast iron, has a double rear wall;
- suitable firewood with the length of up to 45 cm;
- heated surface up to 320 m<sup>3</sup>.
- The stove body has a 10-year warranty.