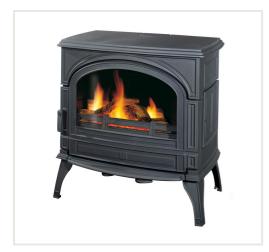

## Stove Seguin TOPAZE, grey

Product code: Z4SEG-PT/G

**Category:** Wood burning stoves > Cast iron stoves

**PRICE**: €2,932.50

## **About the product**

Manufacturer: Seguin Height, mm: 795 Width, mm: 760 Depth, mm: 577 Efficiency class: A Efficiency: 78,00 Made of: ketaus Color: pilka

Decoration: emaliuota Fuel type: malkos Chimney diameter, mm: 150 Shape of glass: tiesus Heating (cooling) area (m2) to: 90

## **Description**

Stove with openable door and ash box.

## Specificities:

- The stove is made of cast iron, has a double rear wall;
- $\bullet$  suitable firewood with the length of up to 60 cm;
- heated surface up to 400 m³.

The stove body has a 10-year warranty.