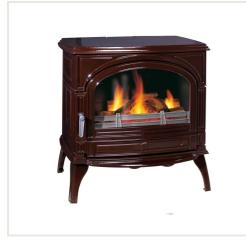

## Stove Seguin TOPAZE, brown

Product code: Z4SEG-PT/M Category: Wood burning stoves > Cast iron stoves

### About the product

Manufacturer: Seguin Height, mm: 795 Width, mm: 760 Depth, mm: 577 Efficiency class: A Efficiency: 78,00 Made of: ketaus Color: rudas emalis Fuel type: malkos Chimney diameter, mm: 150 Shape of glass: tiesus Heating (cooling) area (m2) to: 90 Warranty, year: 120 Purpose: Šildymui

#### Description

Stove with openable door and ash box.

#### Specificities:

- The stove is made of cast iron, has a double rear wall;
- $\ensuremath{\cdot}$  suitable firewood with the length of up to 60 cm;

heated surface up to 400 m<sup>3</sup>.

The stove body has a 10-year warranty.