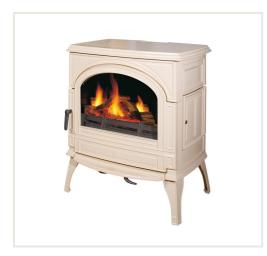

## Stove Seguin TOPAZE, ivory, with the supply of air coming from outside

Product code: Z4SEG-PT/BLC-PKAFST

**Category:** Wood burning stoves > Cast iron stoves

**PRICE: €4,139.50** 

## About the product

Manufacturer: Seguin Height, mm: 795 Width, mm: 760 Depth, mm: 577 Efficiency class: A Efficiency: 78,00 Made of: ketaus Color: kreminė **Decoration:** emaliuota Fuel type: malkos

Chimney diameter, mm: 150

## Description

Stove with openable door and ash box.

Combustion air is supplied from outside or from a nearby room. This way, the air in the stove always stays fresh.

- $\bullet$  the stove is made of 12 mm thick cast iron, has a double rear wall;
- the combustion chamber is covered with vermiculite bricks;
- suitable firewood with the length of up to 60 cm;
- with front and side loading;
- heated surface up to 400 m³.